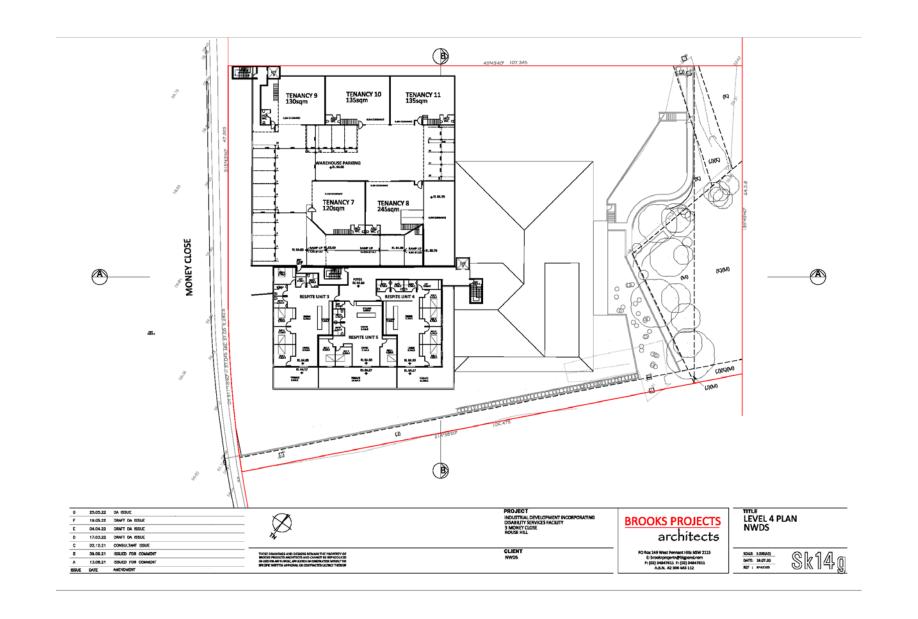

NWDS purchased 3 Money Close for the primary purpose of building a new Respite Day Care Centre and Central Administration Offices. This is Stage 1 of the Application.

As a longer term goal NWDS proposes to provide overnight motel style Respite Care to broaden the scope of their Services for the area and to build factory units to as an investment to fund their ongoing programs