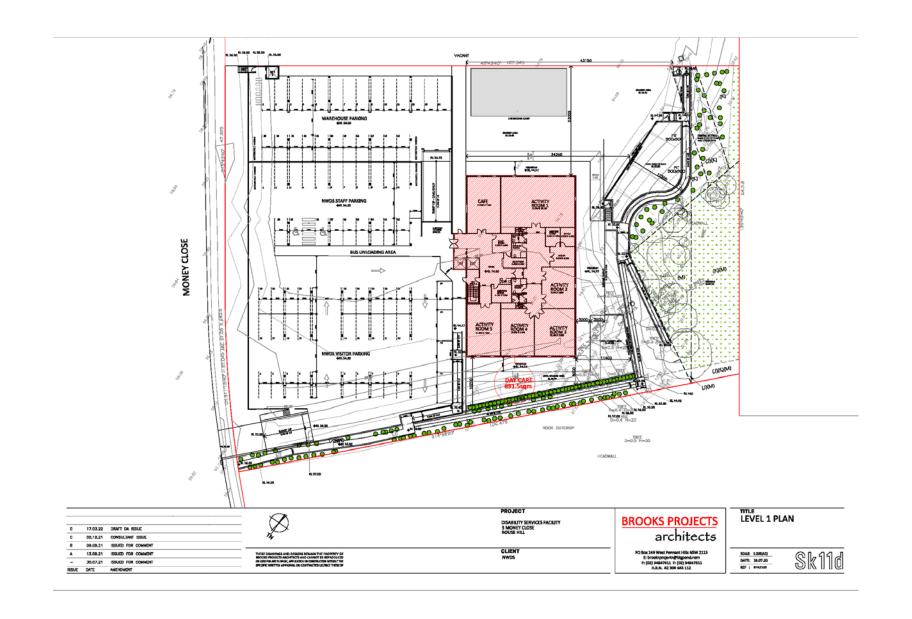

## Slide 1: Name of applicant, developer, proposal

Applicant: Brooks Projects Architects

Owner + Developer : North West Disability Services

North West Disability Services (NWDS) is a not for profit organization providing general disability services In North Western Sydney.

NWDS purchased 3 Money Close for the primary purpose of building a new Respite Day Care Centre and Central Administration Offices. This is Stage 1 of the Application.

As a longer term goal NWDS proposes to provide overnight motel style Respite Care to broaden the scope of their Services for the area and to build factory units to as an investment to fund their ongoing programs