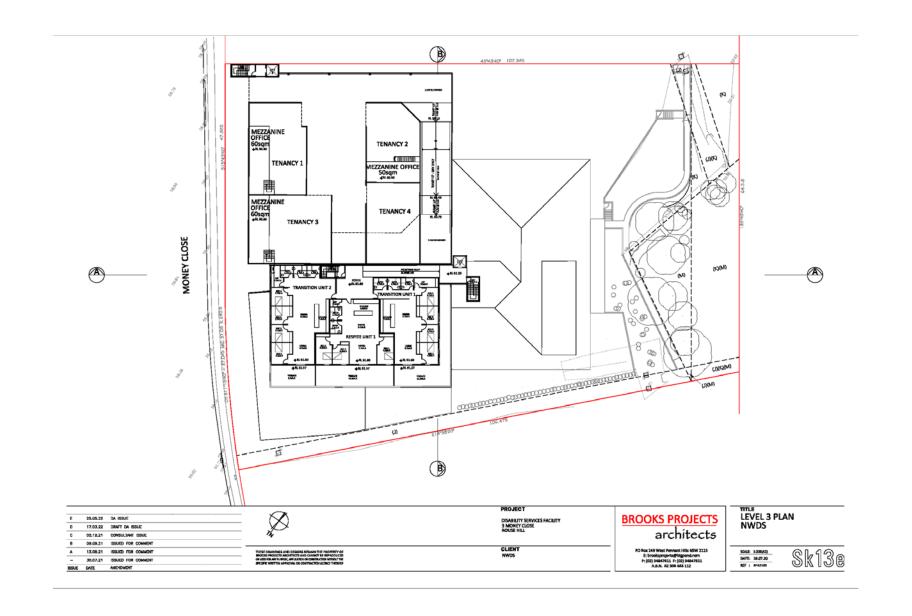

NWDS purchased 3 Money Close for the primary purpose of building a new Respite Day Care Centre and Central Administration Offices. This is Stage 1 of the Application.

As a longer term goal NWDS proposes to provide overnight motel style Respite Care to broaden the scope of their Services for the area and to build factory units to as an investment to fund their ongoing programs