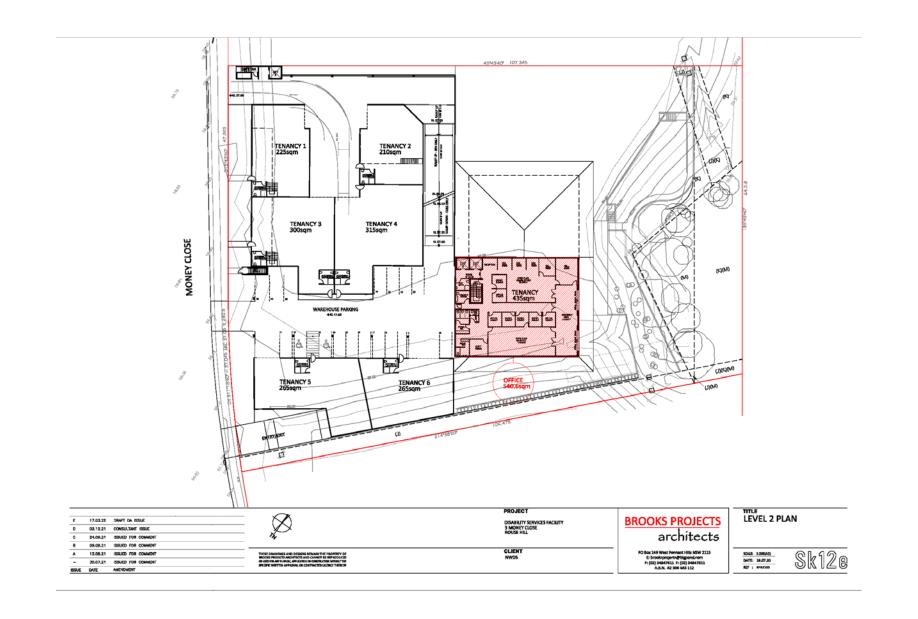

NWDS purchased 3 Money Close for the primary purpose of building a new Respite Day Care Centre and Central Administration Offices. This is Stage 1 of the Application.

As a longer term goal NWDS proposes to provide overnight motel style Respite Care to broaden the scope of their Services for the area and to build factory units to as an investment to fund their ongoing programs